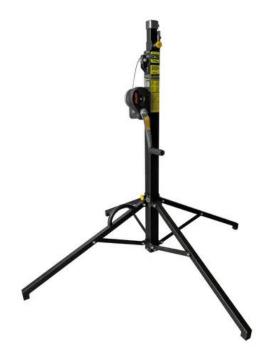

## BLOCK AND BLOCK DELTA-60 Winch Stand 120kg 3.3m

High-quality winch stand for low-weight loads, made in EU

Art. No.: 59000405

GTIN:

List price: 1129.31 €

incl. 19% VAT.

Logistic

## Features:

- Adjustable height
- With BGV-C1 test certificate

## **Technical specifications:**

| Minimum load:          | 25 kg                              |  |
|------------------------|------------------------------------|--|
| Maximum load:          | 120 kg                             |  |
| Height:                | Maximum: 330 cm<br>Minimum: 134 cm |  |
| Attachment system:     | Ø 35mm                             |  |
| Type (general stands): | Light stand/wind up                |  |
| Material:              | Steel (powder-coated)              |  |
| Color:                 | Black                              |  |
| Weight:                | 20,50 kg                           |  |
|                        |                                    |  |