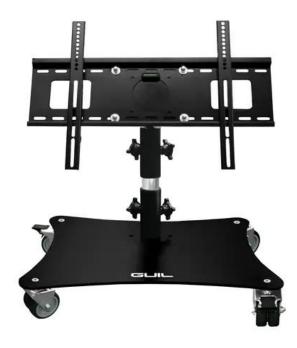

## **GUIL PTR-25 TV-Stand**

Mobile, low-level stand for TV screens, adjustable up to 65?

**Art. No.: 58999067**GTIN: 4026397720723

**List price: 593.81 €** 

incl. 19% VAT.

## Features:

- Movable and tiltable
- For further information about this product, please refer to the Data Sheet under "Downloads"

## **Technical specifications:**

| Maximum load:          | 70 kg         |  |
|------------------------|---------------|--|
| Type (general stands): | Other stands  |  |
| VESA interface max.:   | 80 cm x 50 cm |  |
| Dimensions:            | Width: 65 cm  |  |
|                        | Depth: 50 cm  |  |
|                        | Height: 83 cm |  |
| Weight:                | 21,35 kg      |  |