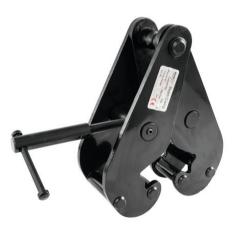

### Girder clamp 5000 kg black

Beam clamp

## Girder clamp 5000 kg black

Beam clamp

#### Art. No.: 58011092

GTIN: 4026397400274

#### Features:

- Suitable as temporary installation point for steel beams (L-beams, I-beams)
- Quick and tool free installation of rigging points for spots, projectors, speaker-systems, screens, truss elements, motors, guide pulleys, chain hoists and decoration material
- Large flange range
- High carrying capacity
- Flexible use due to wide adjustment range
- Inexpensive attachment without drilling or welding
- Regularly tested by an independent and accredited testing institute
- Safety instruction: Beam clamps are not suitable for lifting or transporting I-beams!
- For further information about this product, please refer to the Data Sheet under "Downloads"