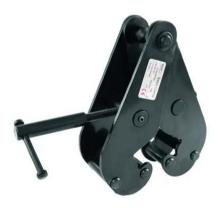

## Girder Clamp 3000 kg black

Beam clamp for steel beams, maximum load WLL 3000 kg

Art. No.: 58011090 GTIN: 4026397400267

List price: 165.41 € incl. 19% VAT.

### Girder Clamp 3000 kg black

Beam clamp for steel beams, maximum load WLL 3000 kg

**Art. No.: 58011090** GTIN: 4026397400267

#### Features:

- Suitable as temporary installation point for steel beams (L-beams, I-beams)
- Quick and tool free installation of rigging points for spots, projectors, speaker-systems, screens, truss elements, motors, guide pulleys, chain hoists and decoration material
- Large flange range
- High carrying capacity
- Flexible use due to wide adjustment range
- Inexpensive attachment without drilling or welding
- Regularly tested at an accredited institute
- Safety instruction: Beam clamps are not suitable for lifting or transporting I-beams!
- LGA tested