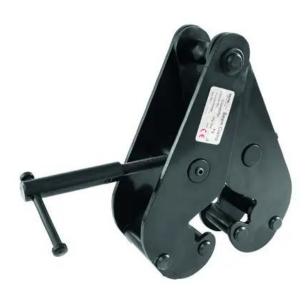

## **EUROLITE Girder Clamp 3000 kg black**

Beam clamp for steel beams, maximum load WLL 3000 kg

Art. No.: 58011090 GTIN: 4026397400267

**List price: 165.41 €** 

incl. 19% VAT.

## Features:

- Suitable as temporary installation point for steel beams (L-beams, I-beams)
- Quick and tool free installation of rigging points for spots, projectors, speaker-systems, screens, truss elements, motors, guide pulleys, chain hoists and decoration material
- Large flange range
- High carrying capacity
- Flexible use due to wide adjustment range
- Inexpensive attachment without drilling or welding
- Regularly tested at an accredited institute
- Safety instruction: Beam clamps are not suitable for lifting or transporting I-beams!
- LGA tested

## **Technical specifications:**

| Maximum load BGV C1 (8-fold): | 1500 kg                       |
|-------------------------------|-------------------------------|
| Maximum load WLL (4-fold):    | 3000 kg                       |
| Color:                        | Black                         |
| Opening:                      | 80-320 mm                     |
| Dimensions:                   | Length: 37 cm<br>Width: 12 cm |
|                               | Height: 33 cm                 |
| Weight:                       | 10,10 kg                      |