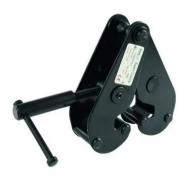

## Girder Clamp 1000 kg black

Beam clamp for steel beams, maximum load WLL 1000 kg

### Features:

- Suitable as temporary installation point for steel beams (L-beams, I-beams)
- Quick and tool free installation of rigging points for spots, projectors, speaker-systems, screens, truss elements, motors, guide pulleys, chain hoists and decoration material
- Large flange range
- High carrying capacity
- Flexible use due to wide adjustment range
- Inexpensive attachment without drilling or welding
- Regularly tested at an accredited institute
- Safety instruction: Beam clamps are not suitable for lifting or transporting I-beams!
- LGA tested