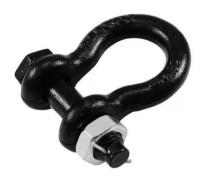

### Shackle 16mm black

Bow shackle, maximum load WLL 3250 kg

## Shackle 16mm black

Bow shackle, maximum load WLL 3250 kg

#### Features:

- Nominal size: 16 mm
- 18 mm screw bolt (X-type) with hexagon head, hexagon nut and safety pin
- Complies with DIN EN 13889:2009-02
- LGA tested