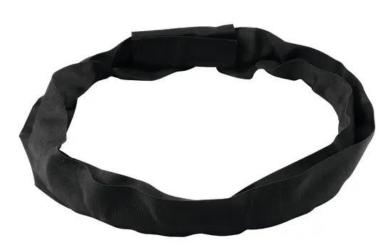

# SHZ Roundsling with Steel Inlay 3m/4000KG

Roundsling with steel inlay

#### Features:

- Steelflex with window complies with BGV C1
- For attaching loads
- Made from polyester, complies with DIN EN 1492-2
- Single-coated, thermically fix
- Printed load capacity
- No danger of injury for the hands
- Smooth transport of goods
- Highly flexible
- UV resistant
- Complies with EN 1492-2
- The useful length is 3 m

## **Technical specifications:**

| Max. load WLL (7-fold): | 4000 kg          |
|-------------------------|------------------|
| Standard:               | EN 1492-2,       |
| Color:                  | Black            |
| Temperature range:      | -40° C - +100° C |
| Useable length:         | 3 m              |
| Weight:                 | 5,25 kg          |