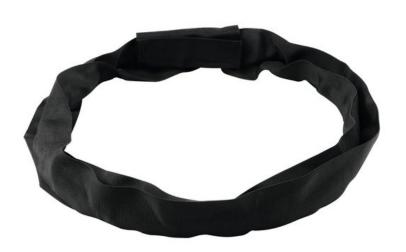

## SHZ Roundsling with Steel Inlay 1m/4000KG

Roundsling with steel inlay

Art. No.: 58010745

GTIN: 4026397466560

#### Features:

- Steelflex with window complies with BGV C1
- For attaching loads
- Made from polyester, complies with DIN EN 1492-2
- Single-coated, thermically fix
- Printed load capacity
- No danger of injury for the hands
- Smooth transport of goods
- Highly flexible
- UV resistant
- Complies with EN 1492-2

### **Technical specifications:**

| Max. load WLL (7-fold): | 4000 kg          |
|-------------------------|------------------|
| Standard:               | EN 1492-2,       |
| Color:                  | Black            |
| Temperature range:      | -40° C - +100° C |
| Dimensions:             | Length: 1 m      |
| Weight:                 | 1,80 kg          |