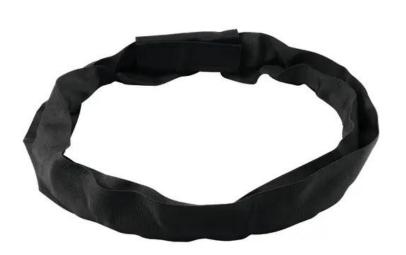

## SHZ Roundsling with Steel Inlay 3m/3000KG

Roundsling with steel inlay

Art. No.: 58010740

GTIN: 4026397466553

#### Features:

- Steelflex with window complies with BGV C1
- For attaching loads
- Made from polyester, complies with DIN EN 1492-2
- Single-coated, thermically fix
- Printed load capacity
- No danger of injury for the hands
- Smooth transport of goods
- Highly flexible
- UV resistant
- Complies with EN 1492-2
- The useful length is 3 m

### **Technical specifications:**

| Max. load WLL (7-fold): | 3000 kg          |
|-------------------------|------------------|
| Standard:               | EN 1492-2,       |
| Color:                  | Black            |
| Temperature range:      | -40° C - +100° C |
| Useable length:         | 3 m              |
| Weight:                 | 4,05 kg          |