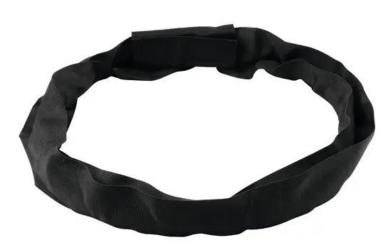

# SHZ Roundsling with Steel Inlay 1m/3000KG

Roundsling with steel inlay

#### Features:

- Steelflex with window complies with BGV C1
- For attaching loads
- Made from polyester, complies with DIN EN 1492-2
- Single-coated, thermically fix
- Printed load capacity
- No danger of injury for the hands
- Smooth transport of goods
- Highly flexible
- UV resistant
- Complies with EN 1492-2
- The useful length is 1 m

## **Technical specifications:**

| Max. load WLL (7-fold): | 3000 kg          |
|-------------------------|------------------|
| Standard:               | EN 1492-2,       |
| Color:                  | Black            |
| Temperature range:      | -40° C - +100° C |
| Useable length:         | 1 m              |
| Weight:                 | 1,35 kg          |