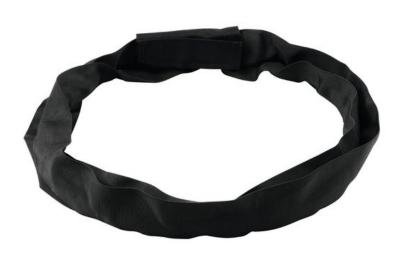

## SHZ Roundsling with Steel Inlay 2m/1000KG

Roundsling with steel inlay

Art. No.: 58010705

GTIN: 4026397466461

List price: 47.48 €

incl. 19% VAT.

## Features:

- Steelflex with window complies with BGV C1
- For attaching loads
- Single-coated, thermically fix
- Printed load capacity
- No risk of injury
- Smooth transport of goods
- Highly flexible
- UV resistant
- Complies with EN 1492-2
- The useful length is 2 m