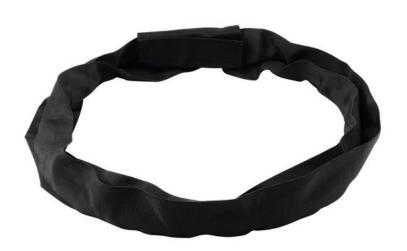

## SHZ Roundsling with Steel Inlay 0.5m/1000KG

Roundsling with steel inlay

Art. No.: 58010698

GTIN: 4026397471458

List price: 22.61 €

incl. 19% VAT.

## Features:

- Steelflex with window complies with BGV C1
- For attaching loads
- Single-coated, thermically fix
- Printed load capacity
- No risk of injury
- Smooth transport of goods
- Highly flexible
- UV resistant
- Complies with EN 1492-2
- The useful length is 0,5 m