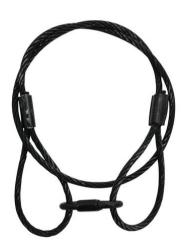

### Steel rope 900x6mm black

Simple steel rope

Art. No.: 58010448

GTIN:

#### Features:

Simple steel rope

- Suitable for installing light loads
- With two loops
- 6 mm quick link (form A) included
- For further information about this product, please refer to the Data Sheet under "Downloads"