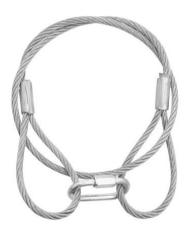

#### Features:

Simple steel rope

- Suitable for installing light loads
- With two loops
- 6 mm quick link (form A) included
- For further information about this product, please refer to the Data Sheet under "Downloads"

Quick link

- Complies with DIN 56927:2009-03
- For further information about this product, please refer to the Data Sheet under "Downloads"