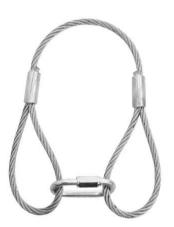

#### Features:

Simple steel

rope

- Suitable for installing light loads
- With two loops
- 6 mm quick link (form A) included
- For further information about this product, please refer to the Data Sheet under "Downloads"

Quick link

- Complies with DIN 56927:2009-03