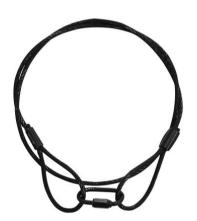

### Steel Rope 900x4mm black

Simple steel rope

Art. No.: 58010436

GTIN:

#### Features:

Simple steel rope

- Suitable for installing light loads
- With two loops
- 4 mm quick link (form A) included
- For further information about this product, please refer to the Data Sheet under "Downloads"