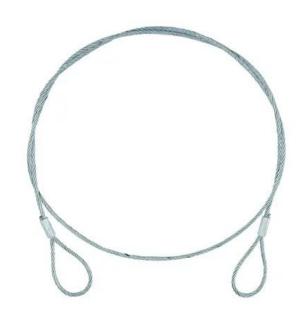

## EUROLITE Steel Rope (FC) 900x4mm silver without quick link

Steel rope with loops, grouted without grummet thimbles

- With fiber core
- Stopping rope for general lifting purposes
- Rope with loop

EUROLITE Steel Rope (FC) 900x4mm silver without quick link

| Maximum load WLL (5-fold):        | 175 kg              |
|-----------------------------------|---------------------|
| Design of the core:               | 6 x 19 FC           |
| Nominal tensile strenght of rope: | 1770 N/mm²          |
| Wire surface:                     | Zinc-plated         |
| Color:                            | Silver              |
| Temperature range:                | -40° C - +100° C    |
| Dimensions:                       | Length: 90 cm       |
|                                   | Diameter: Ø 0,40 cm |
| Weight:                           | 0,07 kg             |