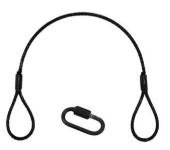

#### Features:

Simple steel rope

- Suitable for installing light loads
- With two loops
- 4 mm quick link (form A) included
- For further information about this product, please refer to the Data Sheet under "Downloads"

#### EUROLITE Steel rope 400x4mm black without quick link

Simple steel rope

- Suitable for installing light loads
- With two loops
- For further information about this product, please refer to the Data Sheet under "Downloads"