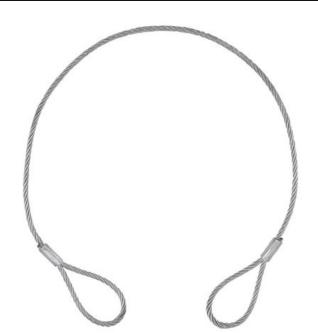

## EUROLITE Steel rope 1400x6mm silver without quick link

Simple steel rope

Art. No.: 5801039M GTIN: 4026397380262

### Features:

- Suitable for installing light loads
- With two loops
- For further information about this product, please refer to the Data Sheet under "Downloads"