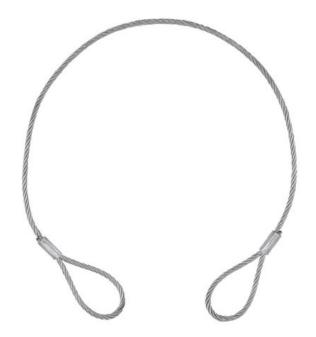

# EUROLITE Steel rope 900x6mm sil. without quick I.

Simple steel rope GTIN: 4026397380224

### Features:

- Suitable for installing light loads
- With two loops
- For further information about this product, please refer to the Data Sheet under "Downloads"

### **Technical specifications:**

| Maximum load WLL (5-fold): | 360 kg            |
|----------------------------|-------------------|
| Temperature range:         | -40° C - +100° C  |
| Dimensions:                | Length: 90 cm     |
| Maximum load WLL (5-fold): | 360 kg            |
| Temperature range:         | -40° C to +100° C |
| Rope length:               | 0.9 m             |
| Rope diameter:             | 6 mm              |
|                            |                   |