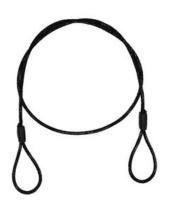

## EUROLITE Steel rope 1400x4mm black without quick link

Simple steel rope

Art. No.: 5801039C GTIN: 4026397383928

#### Features:

- Suitable for installing light loads
- With two loops
- For further information about this product, please refer to the Data Sheet under "Downloads"