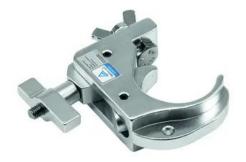

## EUROLITE TH50-75 Theatre Clamp silver

PRO mounting clamp for 50 mm tube, maximum load WLL 200 kg

Art. No.: 58000764 GTIN: 4026397628456

#### Features:

- Hook for installing projectors, lighting effects etc. via a truss system

- QUICK-LOCK hook with large wing bolt for easier mounting

#### **Technical specifications:**

| Maximum load BGV C1 (8-fold): | 100 kg           |  |
|-------------------------------|------------------|--|
| Maximum load WLL (4-fold):    | 200 kg           |  |
| Tube diameter sector:         | 45 - 50 mm       |  |
| Material:                     | Aluminum casting |  |
| Color:                        | Silver           |  |
| Mounting screw:               | M8               |  |
| Dimensions:                   | Length: 9,50 cm  |  |
|                               | Width: 3 cm      |  |
|                               | Depth: 10 cm     |  |
| Weight:                       | 0,29 kg          |  |
|                               |                  |  |