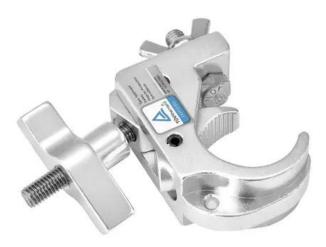

## EUROLITE TH35-75 Theatre Clamp silver

PRO mounting clamp for 35 mm tube, maximum load WLL 75 kg

Art. No.: 58000763 GTIN: 4026397607345

#### Features:

- Hook for installing projectors, lighting effects etc. via a truss system

- QUICK-LOCK hook with large wing bolt for easier mounting

### **Technical specifications:**

| Maximum load BGV C1 (8-fold): | 37,5 kg          |  |
|-------------------------------|------------------|--|
| Maximum load WLL (4-fold):    | 75 kg            |  |
| Tube diameter sector:         | 32 - 35 mm       |  |
| Material:                     | Aluminum casting |  |
| Color:                        | Silver           |  |
| Mounting screw:               | M8               |  |
| Dimensions:                   | Length: 9 cm     |  |
|                               | Width: 3 cm      |  |
|                               | Depth: 3 cm      |  |
| Weight:                       | 0,192 kg         |  |
|                               |                  |  |