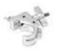

## EUROLITE TH35-75 Theatre Clamp silver

PRO mounting clamp for 35 mm tube, maximum load WLL 75 kg

Art. No.: 58000763 GTIN: 4026397607345

#### Features:

- Hook for installing projectors, lighting effects etc. via a truss system

- QUICK-LOCK hook with large wing bolt for easier mounting

### **Technical specifications:**

| Maximum load BGV C1 (8-fold): | 37,5 kg          |  |
|-------------------------------|------------------|--|
| Maximum load WLL (4-fold):    | 75 kg            |  |
| Tube diameter sector:         | 32 - 35 mm       |  |
| Material:                     | Aluminum casting |  |
| Color:                        | Silver           |  |
| Mounting screw:               | M8               |  |
| Dimensions:                   | Length: 9 cm     |  |
|                               | Width: 3 cm      |  |
|                               | Depth: 3 cm      |  |
| Weight:                       | 0,192 kg         |  |
|                               |                  |  |