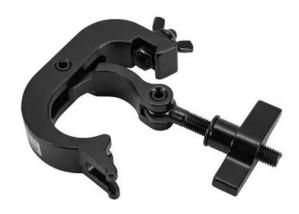

## **EUROLITE TH-250S QUICK-LOCK Coupler black**

PRO mounting hook, QUICK-LOCK screw for 50 mm tube, maximum load WLL 250 kg

**Art. No.: 58000761** GTIN: 4026397628449

List price: 23.68 €

incl. 19% VAT.

## Features:

- Hook for installing projectors, lighting effects etc. via a truss system
- QUICK-LOCK hook with large wing bolt for easier mounting

## **Technical specifications:**

| Maximum load BGV C1 (8-fold): | 125 kg           |
|-------------------------------|------------------|
| Maximum load WLL (4-fold):    | 250 kg           |
| Tube diameter sector:         | 45 - 50 mm       |
| Material:                     | Aluminum casting |
| Color:                        | Black            |
| Mounting screw:               | M10              |
| Dimensions:                   | Length: 19 cm    |
|                               | Width: 3 cm      |
|                               | Depth: 10 cm     |
|                               | Height: 3 cm     |
| Weight:                       | 0,49 kg          |