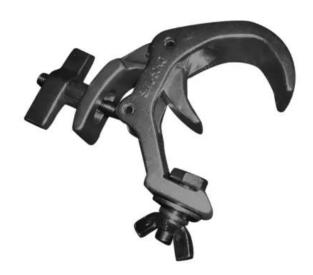

## **EUROLITE TH-270S QUICK-LOCK SLIM black**

PRO mounting hook, QUICK-LOCK screw for 50 mm tube, maximum load WLL 50 kg

Art. No.: 58000754 GTIN: 4026397675900

List price: 23.68 €

incl. 19% VAT.

## Features:

- Hook for installing projectors, lighting effects etc. via a truss system
- QUICK-LOCK hook with large wing bolt for easier mounting

## **Technical specifications:**

| Maximum load BGV C1 (8-fold): | 25 kg            |
|-------------------------------|------------------|
| Maximum load WLL (4-fold):    | 50 kg            |
| Tube diameter sector:         | 45 - 50 mm       |
| Material:                     | Aluminum casting |
| Color:                        | Black            |
| Mounting screw:               | M10              |
| Dimensions:                   | Length: 10 cm    |
|                               | Width: 3 cm      |
|                               | Depth: 13,50 cm  |
| Weight:                       | 0,26 kg          |