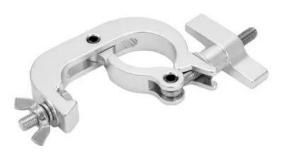

# **EUROLITE TH-220 QUICK-LOCK Coupler SLIM silver**

Extra narrow (20mm) truss hook for more space on the truss diagonals

Art. No.: 58000747

GTIN: 4026397740912

List price: 23.68 €

incl. 19% VAT.

## Features:

- For application areas such as: Trade fair and shop fitting
- Narrow truss hook fits between the diagonals of 290 mm trusses.

## **Technical specifications:**

| Maximum load BGV C1 (8-fold): | 50 kg            |
|-------------------------------|------------------|
| Maximum load WLL (4-fold):    | 100 kg           |
| Clamp area:                   | 44 - 50 mm       |
| Material:                     | Aluminum casting |
| Color:                        | Silver           |
| Mounting screw:               | 1 x M10          |
| Total thickness:              | 20 mm            |
| Dimensions:                   | Width: 2 cm      |
|                               | Depth: 9,5 cm    |
|                               | Height: 12 cm    |
| Weight:                       | 0,37 kg          |