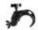

#### Features:

- Quick lock screw
- Large wing bolt for easy mounting
- M10 x 30 mm (8.8) fixation screw with butterfly nut M10

### **Technical specifications:**

| Maximum load BGV C1 (8-fold): | 20 kg            |
|-------------------------------|------------------|
| Maximum load WLL (4-fold):    | 40 kg            |
| Tube diameter sector:         | 48 - 50 mm       |
| Material:                     | Aluminum casting |
| Color:                        | Black            |
| Mounting screw:               | M10              |
| Dimensions:                   | Length: 10 cm    |
|                               | Width: 2,80 cm   |
|                               | Depth: 8,50 cm   |
| Weight:                       | 0,23 kg          |