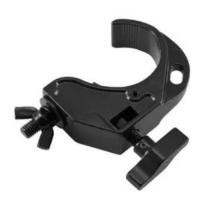

#### Features:

- Quick lock screw
- Large wing bolt for easy mounting
- M10 x 30 mm (8.8) fixation screw with butterfly nut M10

### **Technical specifications:**

| Maximum load BGV C1 (8-fold): | 20 kg            |
|-------------------------------|------------------|
| Maximum load WLL (4-fold):    | 40 kg            |
| Tube diameter sector:         | 48 - 50 mm       |
| Material:                     | Aluminum casting |
| Color:                        | Black            |
| Mounting screw:               | M10              |
| Dimensions:                   | Length: 10 cm    |
|                               | Width: 2,80 cm   |
|                               | Depth: 8,50 cm   |
| Weight:                       | 0,23 kg          |