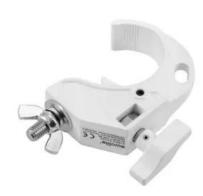

## **EUROLITE TH-210 Quick-Lock Clamp white**

PRO mounting hook, QUICK-LOCK screw for 50 mm tube, maximum load WLL 100 kg

**Art. No.: 58000743** GTIN: 4026397680324

#### Features:

- For the installation at horizontal and vertical truss
- Quick lock hook with large wing bolt for easier mounting
- M10 x 30 mm (8.8) fixation screw with butterfly nut M10 included

### **Technical specifications:**

| Maximum load BGV C1 (8-fold): | 50 kg            |
|-------------------------------|------------------|
| Maximum load WLL (4-fold):    | 100 kg           |
| Tube diameter sector:         | 48 - 50 mm       |
| Material:                     | Aluminum casting |
| Color:                        | White            |
| Mounting screw:               | M10              |
| Dimensions:                   | Length: 10 cm    |
|                               | Width: 2,80 cm   |
|                               | Depth: 8,50 cm   |
| Weight:                       | 0,23 kg          |
| -                             |                  |