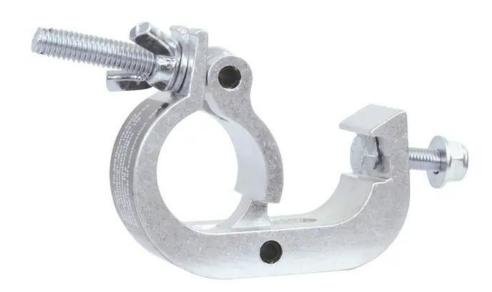

# **EUROLITE TH-200 Theatre Clamp silver TÜV**

PRO mounting clamp for 50 mm tube, maximum load WLL 400 kg

Art. No.: 58000740

### Features:

- Hook for installing projectors, lighting effects etc. via a truss system
- QUICK-LOCK hook
- TÜV Süd certified

### **Technical specifications:**

| Maximum load BGV C1 (8-fold): | 200 kg                                 |
|-------------------------------|----------------------------------------|
| Maximum load WLL (4-fold):    | 400 kg                                 |
| Tube diameter sector:         | 48 - 50 mm                             |
| Material:                     | Aluminum                               |
| Color:                        | Silver                                 |
| Mounting screw:               | M10                                    |
| Dimensions:                   | Length: 20 cm Width: 4 cm Depth: 11 cm |
|                               | Height: 4 cm                           |
| Weight:                       | 0,56 kg                                |