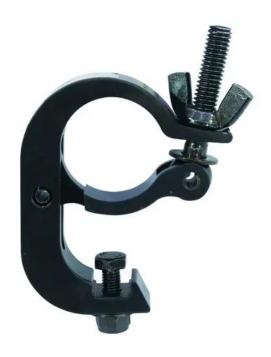

# **EUROLITE TH-150S Theatre Clamp black TÜV**

PRO mounting clamp for 50 mm tube, maximum load WLL 200 kg

Art. No.: 58000736 GTIN: 4026397258196

### Features:

- Hook for installing projectors, lighting effects etc. via a truss system
- QUICK-LOCK hook
- TÜV Süd certified

#### **Technical specifications:**

| 100 kg          |
|-----------------|
| 200 kg          |
| 48 - 50 mm      |
| Aluminum        |
| Black           |
| M10             |
| Length: 22 cm   |
| Width: 2,50 cm  |
| Depth: 14 cm    |
| Height: 2,50 cm |
| 0,41 kg         |
|                 |