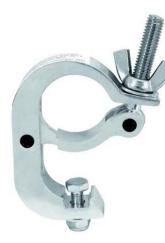

## TH-150 Theatre Clamp silver TÜV

PRO mounting clamp for 50 mm tube, maximum load WLL 200 kg

Art. No.: 58000735 GTIN: 4026397250084

### Hook for installing projectors, lighting effects etc. via a truss system

- QUICK-LOCK hook
- TÜV Süd certified