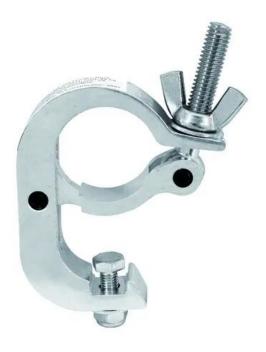

## EUROLITE TH-150 Theatre Clamp silver TÜV

PRO mounting clamp for 50 mm tube, maximum load WLL 200 kg

Art. No.: 58000735 GTIN: 4026397250084

#### Features:

- Hook for installing projectors, lighting effects etc. via a truss system
- QUICK-LOCK hook
- TÜV Süd certified

#### **Technical specifications:**

| Maximum load BGV C1 (8-fold): | 100 kg         |
|-------------------------------|----------------|
| Maximum load WLL (4-fold):    | 200 kg         |
| Tube diameter sector:         | 48 - 50 mm     |
| Material:                     | Aluminum       |
| Color:                        | Silver         |
| Mounting screw:               | M10            |
| Dimensions:                   | Length: 22 cm  |
|                               | Width: 2,50 cm |
|                               | Depth: 14 cm   |
| Weight:                       | 0,41 kg        |