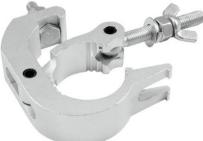

## **TH-100N2** Theatre Clamp silver

Slender mounting clamp for 50 mm tube, maximum load WLL 175 kg

Art. No.: 58000733 GTIN:

#### Features:

- Hook for installing projectors, lighting effects etc. via a truss system
- For the installation at horizontal and vertical truss