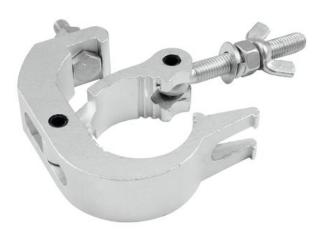

## EUROLITE TH-100N2 Theatre Clamp silver

Slender mounting clamp for 50 mm tube, maximum load WLL 175 kg

Art. No.: 58000733 GTIN:

#### Features:

- Hook for installing projectors, lighting effects etc. via a truss system

- For the installation at horizontal and vertical truss

#### **Technical specifications:**

| Maximum load BGV C1 (8-fold): | 87,5 kg           |
|-------------------------------|-------------------|
| Max. load WLL (4-fold):       | 175 kg            |
| Tube diameter sector:         | 48 - 50 mm        |
| Color:                        | Silver            |
| Dimensions:                   | Length: 13 cm     |
|                               | Width: 3 cm       |
|                               | Depth: 10,50 cm   |
|                               | Height: 3 cm      |
| Weight:                       | 500 g             |
| Dimensions (L x W x H):       | 130 x 105 x 30 mm |
|                               |                   |