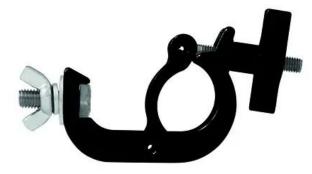

### EUROLITE TH-35 Theatre Clamp black

Mounting hook for 35 mm tube, maximum load WLL 75 kg

Art. No.: 58000707 GTIN: 4026397628357

#### Features:

- Hook for installing projectors, lighting effects etc. via a truss system

#### **Technical specifications:**

| Maximum load BGV C1 (8-fold): | 37,5 kg          |  |
|-------------------------------|------------------|--|
| Maximum load WLL (4-fold):    | 75 kg            |  |
| Tube diameter sector:         | 30 - 35 mm       |  |
| Material:                     | Aluminum casting |  |
| Color:                        | Black            |  |
| Mounting screw:               | M10              |  |
| Dimensions:                   | Length: 14 cm    |  |
|                               | Width: 2,50 cm   |  |
|                               | Depth: 8 cm      |  |
|                               | Height: 2,50 cm  |  |
| Weight:                       | 0,21 kg          |  |
|                               |                  |  |