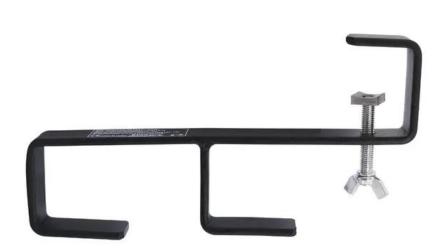

# **EUROLITE TCH-50/28 Cable Clamp, black**

Cable hook für 50 mm tube, maximum load 30 kg

**Art. No.: 58000691** GTIN: 4026397484816

### Features:

- Hook for suspending cables
- For truss systems with a tube diameter of 50 mm
- For further information about this product, please refer to the Data Sheet under "Downloads"