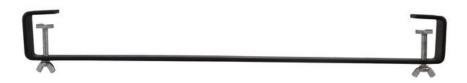

## **EUROLITE TCH-50/65 C-hook, black**

PRO C-hook GTIN: 4026397287110

### Features:

- C-hook for suspending crossbeams, Alu-Bars, aluminum tubes etc.
- For truss systems with a tube diameter of 50 mm