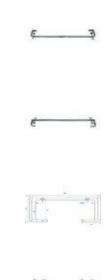

## **EUROLITE TCH-50/65 C-Clamp silver**

Very long mounting clamp for 50 mm tube, maximum load WLL 30 kg

**Art. No.: 58000665** GTIN: 4026397484809

incl. 19% VAT.

## Features:

- C-hook for suspending crossbeams, Alu-Bars, aluminum tubes etc.
- For further information about this product, please refer to the Data Sheet under "Downloads"

## **Technical specifications:**

| Maximum load BGV C1 (8-fold): | 15 kg          |
|-------------------------------|----------------|
| Maximum load WLL (4-fold):    | 30 kg          |
| Tube diameter sector:         | 45 - 50 mm     |
| Material:                     | Steel          |
| Color:                        | Silver         |
| Dimensions:                   | Length: 65 cm  |
|                               | Width: 3 cm    |
|                               | Depth: 9,50 cm |
| Weight:                       | 1,29 kg        |