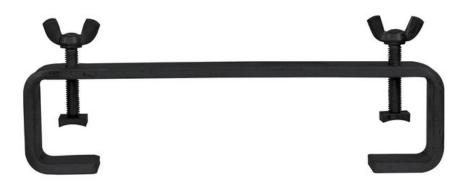

### EUROLITE TCH-50/30H C-hook, black

PRO C-hook

#### Features:

- C-hook for suspending crossbeams, Alu-Bars, aluminum tubes etc.

- For truss systems with a tube diameter of 50 mm

#### **Technical specifications:**

| Maximum load BGV C1 (8-fold): | 50 kg             |  |
|-------------------------------|-------------------|--|
| Max. load WLL (4-fold):       | 100 kg            |  |
| Color:                        | Black             |  |
| Dimensions:                   | Length: 30 cm     |  |
|                               | Width: 10 cm      |  |
|                               | Height: 4 cm      |  |
| Weight:                       | 1,20 kg           |  |
| Dimensions (L x W x H):       | 300 x 100 x 40 mm |  |