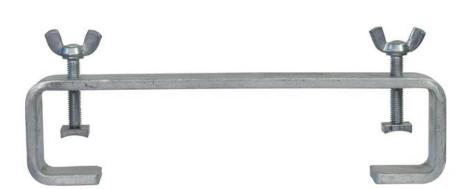

## EUROLITE TCH-50/30H C-clamp 30cm, silver

PRO C-hook

Art. No.: 58000662

GTIN: 4026397121292

### Features:

- C-hook for suspending crossbeams, Alu-Bars, aluminum tubes etc.
- For truss systems with a tube diameter of 50 mm
- For further information about this product, please refer to the Data Sheet under "Downloads"

### **Technical specifications:**

| Maximum load BGV C1 (8-fold): | 50 kg                                         |
|-------------------------------|-----------------------------------------------|
| Max. load WLL (4-fold):       | 100 kg                                        |
| Material:                     | Steel                                         |
| Color:                        | Silver                                        |
| Dimensions:                   | Length: 30 cm<br>Width: 10 cm<br>Height: 4 cm |
| Weight:                       | 1,34 kg                                       |
| Dimensions (L x W x H):       | 300 x 100 x 40 mm                             |