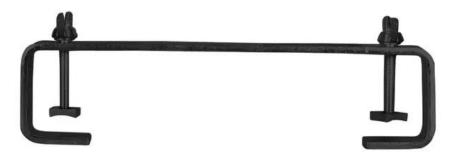

## EUROLITE TCH-50/30 C-Clamp black

Long mounting hook for 50 mm tube, maximum load WLL 30 kg

#### Features:

- C-hook for suspending crossbeams, Alu-Bars, aluminum tubes etc.

### **Technical specifications:**

| -                             |               |
|-------------------------------|---------------|
| Maximum load BGV C1 (8-fold): | 15 kg         |
| Maximum load WLL (4-fold):    | 30 kg         |
| Tube diameter sector:         | 45 - 50 mm    |
| Material:                     | Steel         |
| Color:                        | Black         |
| Dimensions:                   | Length: 30 cm |
|                               | Width: 3 cm   |
|                               | Depth: 10 cm  |
|                               | Height: 10 cm |
| Weight:                       | 0,75 kg       |
|                               |               |