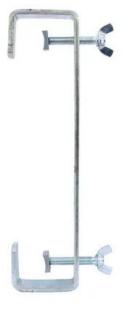

### EUROLITE TCH-50/30 C-Clamp silver

Long mounting hook for 50 mm tube, maximum load WLL 30 kg

Art. No.: 58000660

GTIN: 4026397484717

#### Features:

- C-hook for suspending crossbeams, Alu-Bars, aluminum tubes etc.

- For further information about this product, please refer to the Data Sheet under "Downloads"

#### **Technical specifications:**

| Maximum load BGV C1 (8-fold): | 15 kg         |  |
|-------------------------------|---------------|--|
| Maximum load WLL (4-fold):    | 30 kg         |  |
| Tube diameter sector:         | 45 - 50 mm    |  |
| Material:                     | Steel         |  |
| Color:                        | Silver        |  |
| Dimensions:                   | Length: 30 cm |  |
|                               | Width: 3 cm   |  |
|                               | Depth: 9,5 cm |  |
| Weight:                       | 0,76 kg       |  |
|                               |               |  |