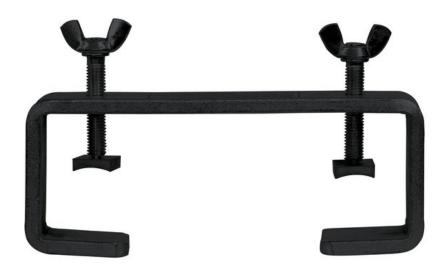

# **EUROLITE TCH-50/20H C-hook, black**

PRO C-hook

Art. No.: 58000658 GTIN: 4026397265903

### Features:

- C-hook for suspending crossbeams, Alu-Bars, aluminum tubes etc.
- For truss systems with a tube diameter of 50 mm