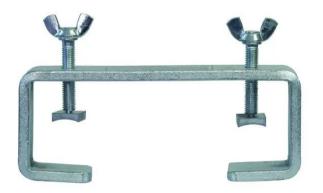

### TCH-50/20H C-Clamp silver

Mounting hook for 50 mm tube, maximum load WLL 100 kg

Art. No.: 58000657 GTIN: 4026397473360

## TCH-50/20H C-Clamp silver

Mounting hook for 50 mm tube, maximum load WLL 100 kg

#### Features:

- C-hook for suspending crossbeams, Alu-Bars, aluminum tubes etc.
- For further information about this product, please refer to the Data Sheet under "Downloads"