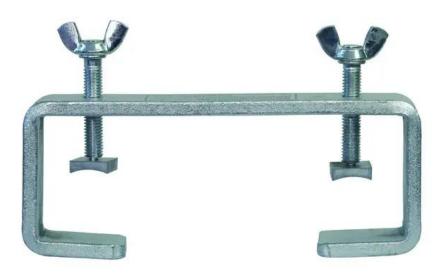

## EUROLITE TCH-50/20H C-Clamp silver

Mounting hook for 50 mm tube, maximum load WLL 100 kg

#### Features:

- C-hook for suspending crossbeams, Alu-Bars, aluminum tubes etc.
- For further information about this product, please refer to the Data Sheet under "Downloads"

#### **Technical specifications:**

| Maximum load BGV C1 (8-fold): | 50 kg            |
|-------------------------------|------------------|
| Maximum load WLL (4-fold):    | 100 kg           |
| Tube diameter sector:         | 45 - 50 mm       |
| Material:                     | Steel            |
| Color:                        | Silver           |
| Dimensions:                   | Length: 20,50 cm |
|                               | Width: 4 cm      |
|                               | Depth: 9,50 cm   |
| Weight:                       | 1,08 kg          |