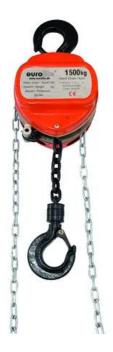

## **EUROLITE Chain Hoist 6M/1.5T**

Manual chain hoist as installation aid

Art. No.: 58000118 GTIN: 4026397375961

#### Features:

- Capacity WLL 1500 kg
- Chain dimensions and grade 8 x 18 T(8)
- Lifting height 6 m
- With wrought crane hook (1.5 t)
- Weight 23 kg
- Quality grade: 8
- Lifting height: 6 m

### **Technical specifications:**

| Maximum carrying capacity: | 1500 kg                          |
|----------------------------|----------------------------------|
| Chain link:                | Width: 24 mm<br>Diameter: Ø 8 mm |
| Quality grade:             | 8                                |
| Color:                     | Orange                           |
| Lifting height:            | 6 m                              |
| Weight:                    | 23,02 kg                         |