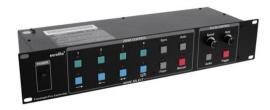

### Flashlight Pro controller f. 40 tubes

The professional control

Art. No.: 52205230 GTIN: 4026397001990

#### Features:

- Four independent strobe-tube systems (zones) can be realized with up to 40 tubes per zone
- The program flows can be activated via the built-in microphone by sound-control, manually or automatically
- All flashes are activated simultaneously via the flash button
- Clock frequency 5 to 20 flashes per second
- The program flow speed and the period between the individual programs are controlled via two rotary faders