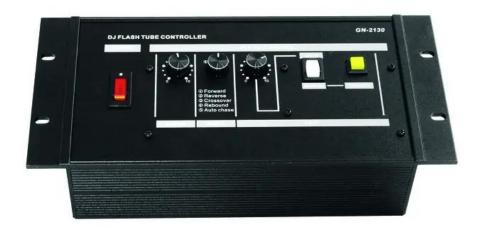

### **EUROLITE Flashlight DJ Controller for 40 tubes**

For 40 tubes

Art. No.: 52205220 GTIN: 4026397001068

#### Features:

- Up to 40 tubes can be controlled with the DJ-Controller
- The start of a flashing cycle can be triggered per trigger button or automatically with adjustable flash-start speed (rate)
- The running speed can be adjusted steplessly from 5 to 20 flashes per second
- The 4 built-in programs can be selected separately or can run successively

# Technical specifications:

| Power supply:    | 230 V AC, 50 Hz   |
|------------------|-------------------|
| Dimensions:      | Width: 45 cm      |
|                  | Depth: 13,5 cm    |
|                  | Height: 12,6 cm   |
| Weight:          | 1,75 kg           |
| Max. total load: | 10 Ampere         |
| Dimensions:      | 45 x 135 x 126 mm |