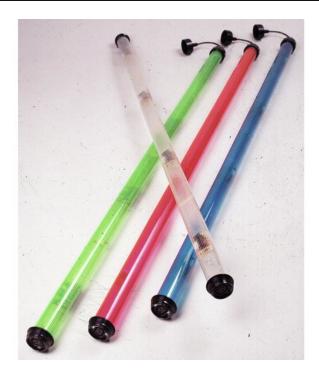

## **EUROLITE Flashlight tube, 4 strobes, green**

Classic strobe effect GTIN: 4026397011883

#### Features:

- Only for interior use
- · With flashing stroboscope elements, extraordinary effects can be obtained
- In 4 different colors
- 4 integrated stroboscopes per tube
- An end piece is plugged onto the end of any system
- Additional extra accessories